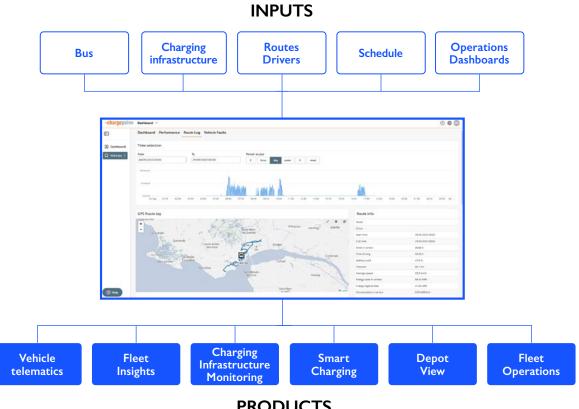

## WE GIVE YOU THE TOOLS TO MONITOR AND MANAGE THE NEW ASSETS

An integrated solution, born to support customers to take control of their fleet via a real time Fleet Management **Portal** 

- Bus data monitoring
- Charging stations monitoring
- Energy Management
- Depot Management